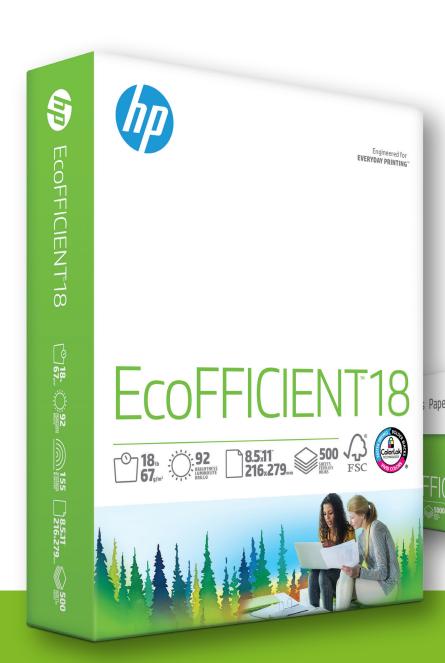

## Ecofficient18

Papers Papiers Papeles

Look good and feel good. High impact prints with less of an impact on the earth.

- Engineered for more efficient printing, transportation, storage, and disposition
- 10% lighter weight vs. standard copy paper makes this paper perfect for high volume internal black-and-white printing

## Ecofficient18